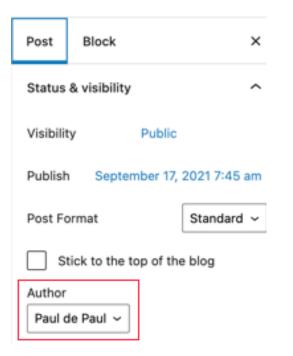

- 13. Not doing competitor research
- 14. Not using topic clusters
- 15. Forgetting about local and reviews
- 16. Not tracking goal conversions
- 17. Not naming your authors (using admin)
- 18. Not investing in link worthy content
- 19. Ignoring bounce rate
- 20. Giving up too soon
- 21. Writing is ME vs YOU Focused
- 22. Not using search console
- 23. Putting design above value proposition
- 24. Not doing user testing
- 25. Hiring the wrong team or agency