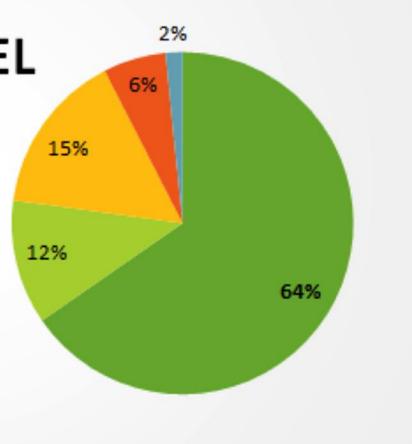

### Conductor WEB VISIT CHANNEL DISTRIBUTION BY CHANNEL

- Organic Search
- Direct
- Referral (w/o Social)
- Paid Search
- Social

McDougall Interactive Turned Around My Marketing And Helped Me Sell My Business For More Money Than I Could Have Imagined. - Mike Cappuccio. N.E.T.R. Inc.