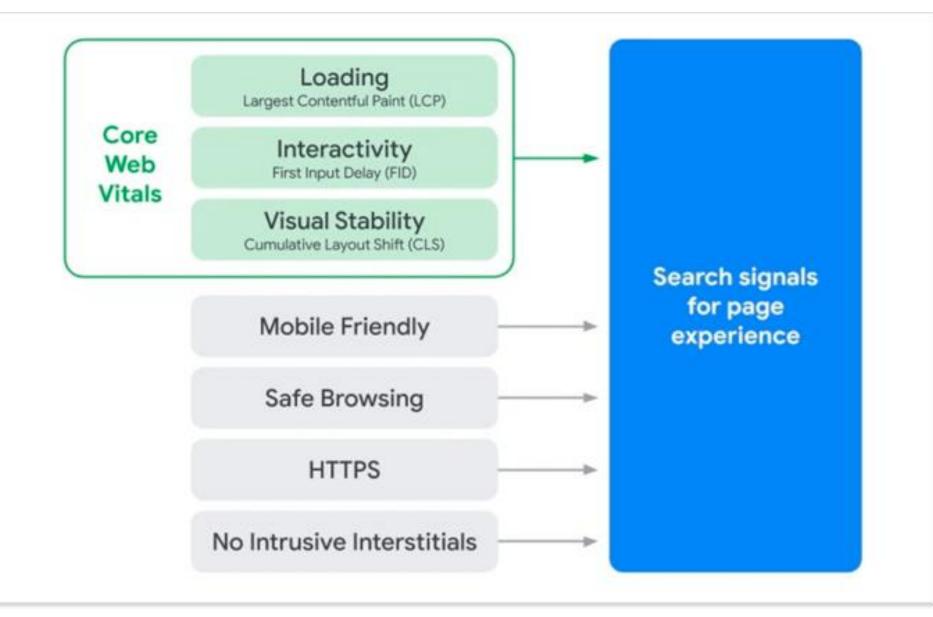

# SEO Now Is At Least These Seven Things

Content
 Tech / Core Web

Vitals

- User Signals
- UX / Page Social
  - Experience Links