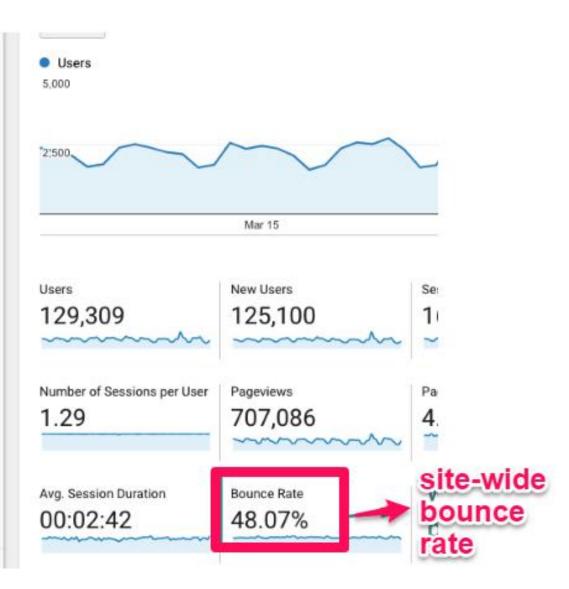

- 13. Not doing competitor research
- 14. Not using topic clusters
- 15. Forgetting about local and reviews
- 16. Not tracking goal conversions
- 17. Not naming your authors (using admin)
- 18. Not investing in link worthy content
- 19. Ignoring bounce rate
- 20. Giving up too soon
- 21. Writing is ME vs YOU Focused
- 22. Not using search console
- 23. Putting design above value proposition
- 24. Not doing user testing
- 25. Hiring the wrong team or agency

The probability of bounce increases 32% as page load time goes from 1 second to 3 seconds.

Think with  $\ensuremath{\mathsf{Google}}$ 

Google/SOASTA Research, 2017.

According to SEMrush study 28% of analyzed websites have low text-to-HTML ratio issues on certain pages.