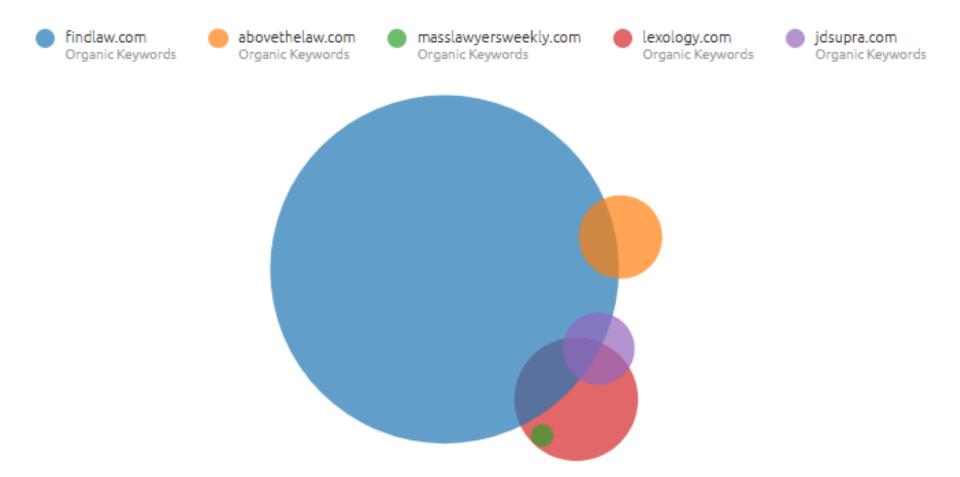

h study 28% of analyzed websites have low text-to-HTML ratio issues on certain pages.







| Keyword                                          | Volume |
|--------------------------------------------------|--------|
| + best time to plant flowers in spring           | 30     |
| + when can you plant flowers in the spring       | 30     |
| + when to plant flowers outside                  | 40     |
| + when is it safe to plant flowers outside       | 20     |
| + when is the best time to plant flowers outside | 60     |
| + when to plant flowers for spring and summer    | 150    |
| + when can you plant flowers                     | 50     |
| + when do you plant flowers for spring           | 20     |
| + when to plant flowers                          | 600    |

## Blog not found...







#### **Topic Clusters**









| Google | boston personal injury attorn                                          | ney                                                                                                                                           | × 🎙 ۹                                                      |
|--------|------------------------------------------------------------------------|-----------------------------------------------------------------------------------------------------------------------------------------------|------------------------------------------------------------|
|        | Q All 📀 Maps 🗉 News                                                    | 🖬 Images 🧷 Shopping 🚦 M