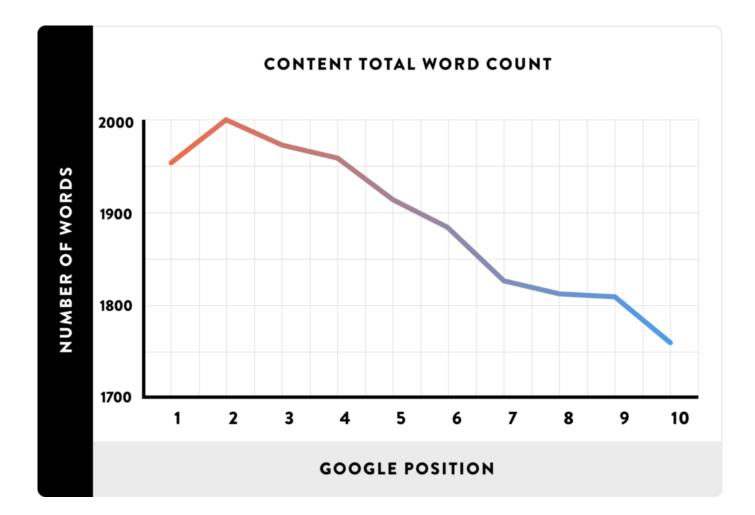

# How to Avoid 25 Website and SEO Mistakes

- 1. No Index No Follow
- 2. Not doing a tech audit
- 3. 301 redirects not done
- 4. Broken links, pages
- 5. Installing too many plugins
- 6. Images too big / load time
- 7. Videos auto play
- 8. Content is too short / thin
- 9. Cutting too much content
- 10. Calls to action buried or confusing
- 11. Optimizing for the wrong keywords
- 12. No blog or only using your blog for content