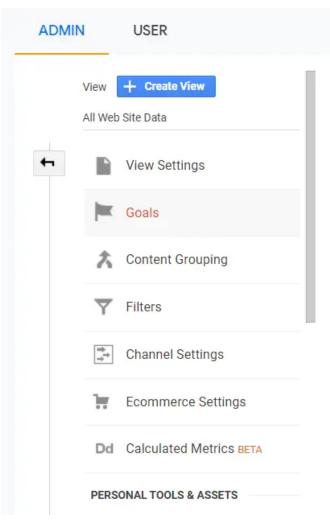

| N   | ewsletter sign up                                                                                                                                                      |
|-----|------------------------------------------------------------------------------------------------------------------------------------------------------------------------|
| Go  | al slot ID                                                                                                                                                             |
| G   | oal Id 1 / Goal Set 1 👻                                                                                                                                                |
| Тур | e                                                                                                                                                                      |
|     | Destination ex: thanks.html                                                                                                                                            |
| Ċ   | Duration ex: 5 minutes or more                                                                                                                                         |
| C   | Pages/Screens per session ex: 3 pages                                                                                                                                  |
| C   | Event ex: played a video                                                                                                                                               |
|     | Smart Goal Smart Goal not available.                                                                                                                                   |
|     | Measure the most engaged visits to your website and automatically turn those visits into<br>Goals. Then use those Goals to improve your Google Ads bidding. Learn more |