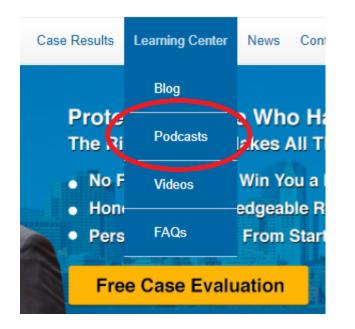

eath cases involving pedestrian accidents. Robert and Kevin,

H1 Heading

Audio Player

H2 Heading

Summary

Toll Free: (855) 69

Robert Mazow: Thank you, John.

welcome.

#### Determining Fault in a Pedestrian Accident

John: Who is usually at fault in a pedestrian accident?

Kevin: John, determining "at fault" can be extremely difficult after the fact, as Rob alluded to a moment ago.



## What Does Equipment Cost?



RODE Podcaster \$229



Audacity FREE



SquadCast

#### SquadCast

- \$9/mo for 2 hours of recording
- \$17/mo for 5 hours of recording



# **Media Hosting**

• Some of your Hosting Options:

- SoundCloud (soundcloud.com)
  - Like YouTube for audio
- LibSyn (libsyn.com)
  - Offers an RSS forward if you ever move your feed







## Create a "Podcasts" page on your site:



#### Listen to: What Makes Car Accidents Deadlier than Other Types of Accidents?

Car accidents can be particularly deadly, especially compared to other types of accidents. High speeds, hard surfaces, flying metal and glass shrapnel all contribute to the mortality rates in car accidents.

#### Listen to: What are the Most Common Causes of Death in an Auto Accident?

Many car accidents are unfortunately fatal, and many of those deaths occur for the same reasons.

#### Dog Bite Law



Every year thousands of adults and children are bitten by dogs all across the country. Dog bite injuries can be significant and traumatic. In many of these cases, the person bitten by a dog can take legal action against the responsible party in order to help recover damages. Taking legal action in the event o