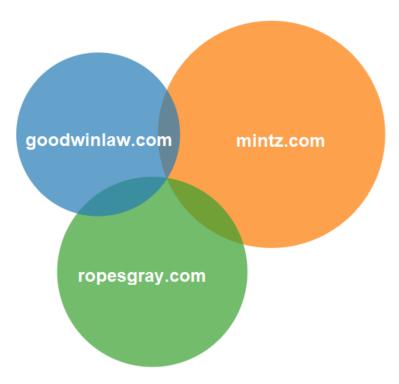

#### **Content Based on Competitive Analysis**

| Company Name   | Pages  | Links | Keywords | Traffic Value | Page Speed   |
|----------------|--------|-------|----------|---------------|--------------|
| Mintz.com      | 18,800 | 3.13k | 51k      | 87k           | <b>3.6</b> s |
| Ropesgray.com  | 15,800 | 2.49k | 35k      | 18k           | 5.0s         |
| Goodwinlaw.com | 12,900 | 1.48k | 26k      | 48k           | 4.9s         |

(Data from 1/2020)