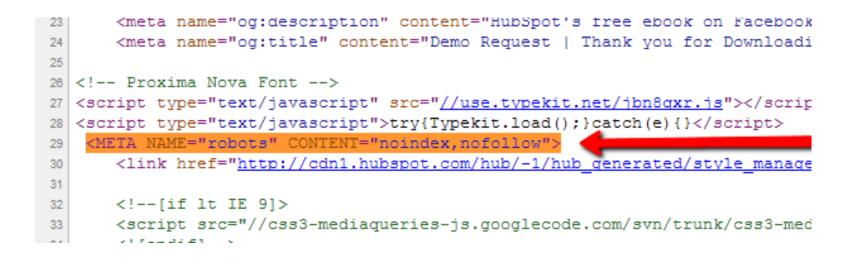

# How to Avoid 25 Website and SEO Mistakes

- 1. No Index No Follow
- 2. Not doing a tech audit
- 3. 301 redirects not done
- 4. Broken links, pages
- 5. Installing too many plugins
- 6. Images too big / load time
- 7. Videos auto play
- 8. Content is too short / thin
- 9. Cutting too much content
- 10. Calls to action buried or confusing
- 11. Optimizing for the wrong keywords
- 12. No blog or only using your blog for content